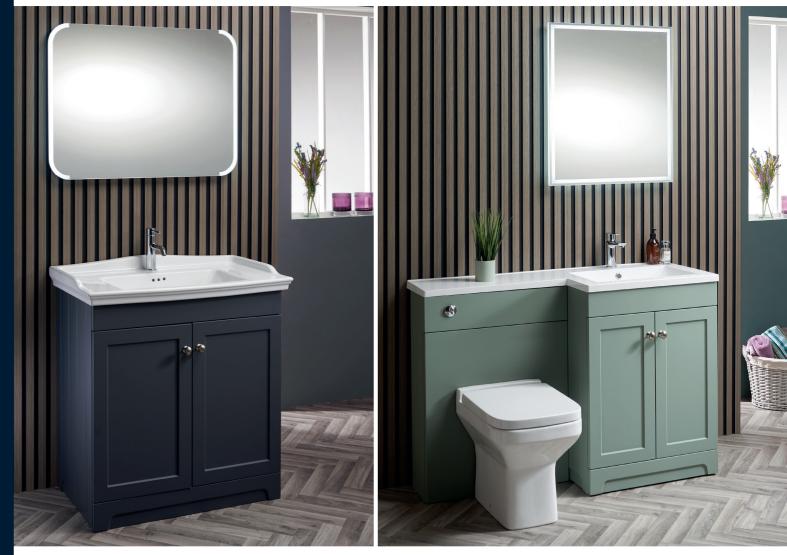

- 60 & 80 Base Unit Options
- Reed Green or Graphite Matt PVC Wrap Finishes
- Shaker Style Unit Sides
- WC Unit to create a 1-Piece Combination
- 60 Base Unit available with a number of **Basin Options**