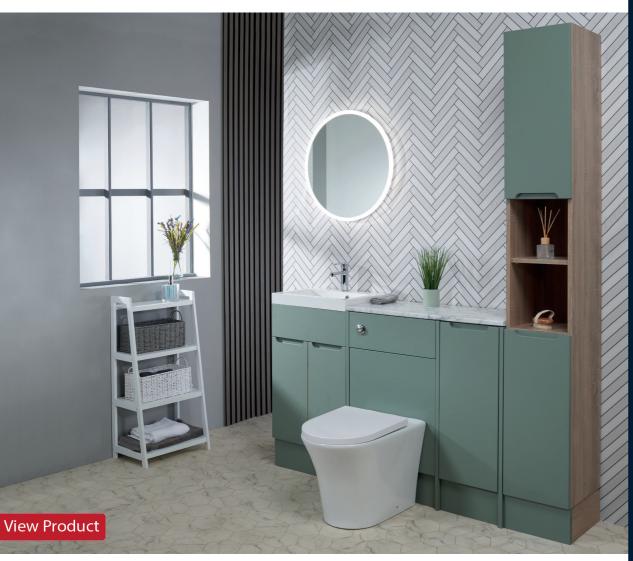

## **ARDEN MODULAR FURNITURE**

## **RUXLEY FURNITURE**

- Fully Assembled Base Units with Doors
- Reed Green or Graphite Matt PVC Wrap Finishes
- Handle-less Door Design
- Sonoma Oak Carcases Throughout
- Sonoma Oak Door Internals
- Colour Matched Plinths & Decor/Filler Panels
- Sonoma Oak Contrasting Plinth Option
- Plinths can be installed set back or flush with Door Fronts
- 1-Piece, Semi-Recessed & Deck Mounted Basins available
- Full Worktop Offering